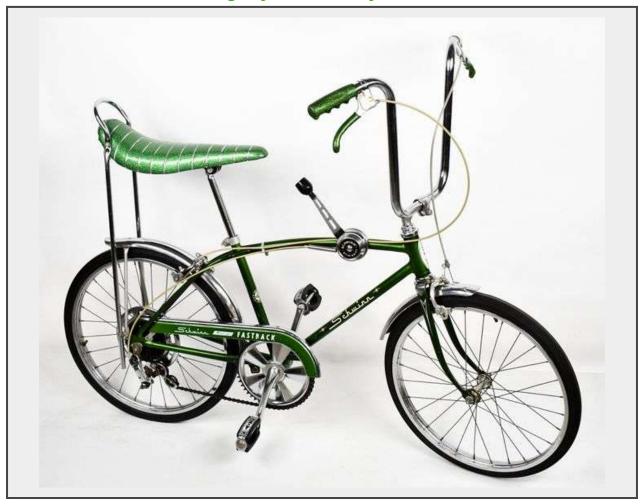

Sale Name: 48th Anniversary Auction - Day 8 Advertising and Memorabilia

LOT 5022 - 1970 Schwinn Sting-Ray Fastback Bicycle

## **Description**

1970 Schwinn Sting-Ray Fastback Bicycle. The bike features a banana seat, Schwinn Stik shift, rear reflector, Schwinn Fastback Slik rear tire, and Schwinn Sting-Ray Fastback front tire. It has some paint chips, scratches, and wear from use and age. Serial #FF054138 \* All bikes will be brought to a local bike shop for professional packaging and handling, a 3rd party can be used, or possible meet up at a show that we are attending, call our office if you have any questions. \*