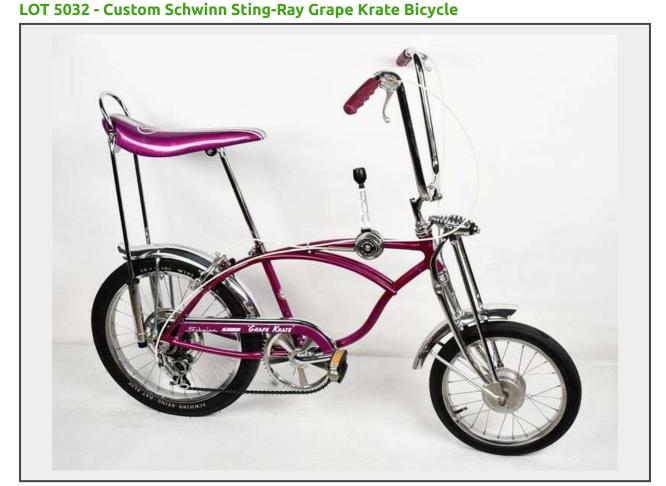

## **Description**

Custom Schwinn Sting-Ray Grape Krate Bicycle. The bike features banana seat, 5 speed Schwinn Stik shift, and Schwinn Slik rear tire. This is a custom painted bicycle from a 1978 Sting-Ray frame. It has a very small tear in the seat, but in overall good condition with light wear from storage. Serial #CP577642 \* All bikes will be brought to a local bike shop for professional packaging and handling, a 3rd party can be used, or possible meet up at a show that we are attending, call our office if you have any questions. \*